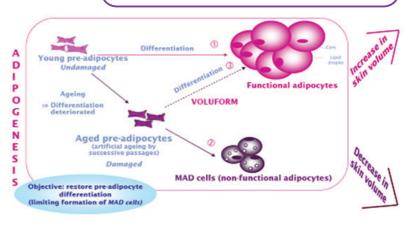

#### Voluform™

Volumises and plumps up hollowed cheeks with up to +83% increase in cheek volume. Fills in fine lines and deep to moderate wrinkles with a +10% increase in skin elasticity.