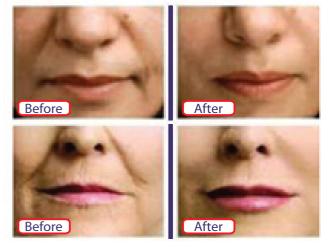

smoothening of fine lines and wrinkles.

STEP\_1 Volulift Corrective Serum

STEP\_2 Instant Lifting Cream

Red line: D0 Blue line: D56

# STEP\_1 Volulift Corrective Serum 35gme-1.23Oz.

Fight skin sagging and slackening of elastic tissues caused by aging with a synergy of actives including Liftonin®-Xpress and Voluform™ that promote a natural, non-intrusive facial contouring, lifting and plumping effect while deeply protecting and moisturising the skin.

Directions Apply directly to deep expression lines, such as crow's feet, frown lines, nasolabial folds and around the mouth, gently massaging into skin with finger tips. Apply twice daily, morning and evening, after cleansing and toning.

### STEP\_2 Instant Lifting Cream

35gme-1.23Oz.

Protect, repair and restore skin luminosity and radiance with synergistic actives including Dynalift™, Proteolea®, Defensil®, Moist 24™ and Vitamin E that visibly recontour sagging skin and revitalise the skin by promoting cellular detoxification, repairing DNA oxidative damage and harmonising the skin lipid barrier.

Directions Apply over STEP 1 directly to deep expression lines such as crow's feet, frown lines, nasolabial folds and around the mouth, gently massaging into skin with finger tips. Apply twice daily morning and evening, after cleansing and toning.