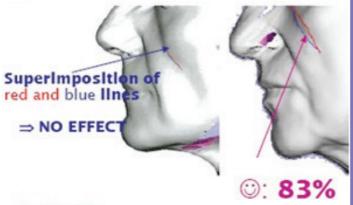

# BIOSTRATA

1) Plumping effect: measurement of increase in cheek volume by fringe projection

Superposition of red and blue lines: no effect after treatment

2) Skin elasticity Measurement

% reduction in the wrinkles tested

## **Lifting & Plumping For Deep Expression Lines**

All skin

STEP 1 Volulift Corrective Serum

STEP\_2 Instant Lifting Cream

Cheeks re-plumped for 83% of the volunteers