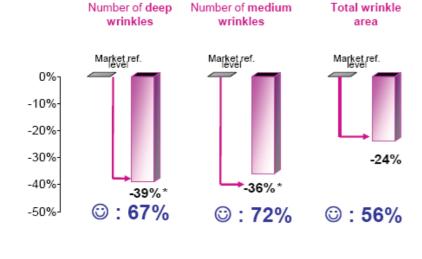

irritated, inflamed and red skin with long-lasting, constant action to help replenish, harmonise and protect the skin.

innovative . natural . effective

# BIOSTRATA

1) Plumping effect: measurement of increase in cheek volume by fringe projection



Superposition of red and blue lines: no effect after treatment

2) Skin elasticity Measurement



% reduction in the wrinkles tested

## **Lifting & Plumping For Deep Expression Lines**

All skin

STEP 1 Volulift Corrective Serum

STEP\_2 Instant Lifting Cream



Cheeks re-plumped for 83% of the volunteers



#### Benefits:

- Targets deep expression lines.
- Smoothen fine wrinkles instantly.
- Helps to promote collagen and Hyaluronic Acid production.
- Leaves skin with a refreshed and youthful appearance.
- Can be used by all skin types.





Number of medium

Total wrinkle