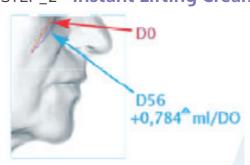

smoothening of fine lines and wrinkles.

STEP\_1 Volulift Corrective Serum

STEP\_2 Instant Lifting Cream

Red line: D0 Blue line: D56