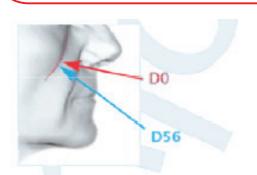

smoothening of fine lines and wrinkles.

STEP\_1 Volulift Corrective Serum

STEP\_2 Instant Lifting Cream

Red line: D0 Blue line: D56

# BIOSTRATA

1) Plumping effect: measurement of increase in cheek volume by fringe projection

Superposition of red and blue lines: no effect after treatment

2) Skin elasticity Measurement

% reduction in the wrinkles tested