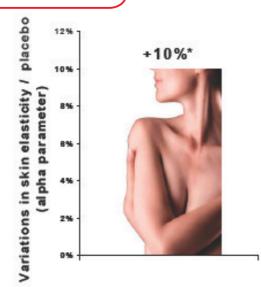

#### Voluform™

Volumises and plumps up hollowed cheeks with up to +83% increase in cheek volume. Fills in fine lines and deep to moderate wrinkles with a +10% increase in skin elasticity.