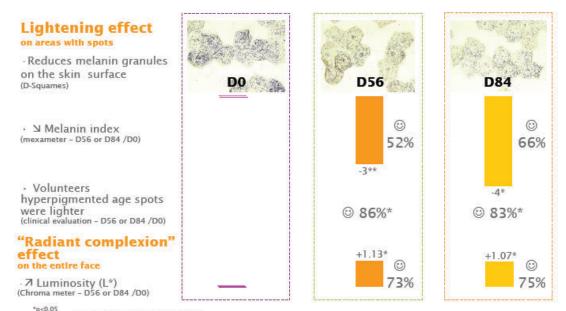

mode of action for super-fast, effective and safe skin brightening.

**DIRECTIONS |** Apply to cleansed and toned skin until fully absorbed. Can be used twice daily, day and night.

## ACTIVE INGREDIENT - SEPIWHITE MSH™

## SEPIWHITE MSH™ Mode of action



#### SEPIWHITE MSH

# α-MSH antagonist Thhibits all key steps in the α-MSH-induced melanogenic cascade

#### Sepiwhite<sup>™</sup> MSH

A gentle lightening agent that illuminates the complexion and reduces the density of hyper- pigmentated areas such as age spots using an innovative mode of action for super-fast, effective and safe skin brightening.

Adding SEPIWHITE MSH to a melanocyte culture decreases basal melanogenesis, including α-MSH-induced melanogenesis and UVB-induced melanogenesis



\*5 days

#### Decrease melanogenesis:





\*\*p<0.01 ©: volunteers with positive effects