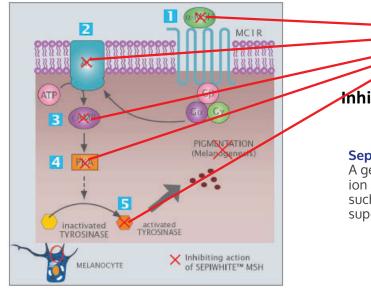

#### Sepiwhite<sup>™</sup> MSH

A gentle lightening agent that illuminates the complexion and reduces the density of hyper- pigmentated areas such as age spots using an innovative mode of action for super-fast, effective and safe skin brightening.

## SEPIWHITE MSH™ Mode of action

#### SEPIWHITE MSH

# α-MSH antagonist Thhibits all key steps in the α-MSH-induced melanogenic cascade