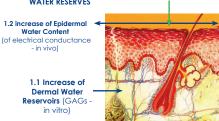

# All Skin

Light feel with excellent hydrating properties

3. Visual improvement of skin surface

(normalization of desquamation &

1. Increase of WATER RESERVES

in vitro)

PLANT

DERIVED

BIOPOLYMERS

Water Content

2. Decrease of smoothing of micro relief - in vivo) WATER LOSS

2.1 Improvement of barrier function: (ceramide synthesis-ex vivo)

2.2 Decrease of Trans Epidermal Water Loss (TFWI - in vivo)