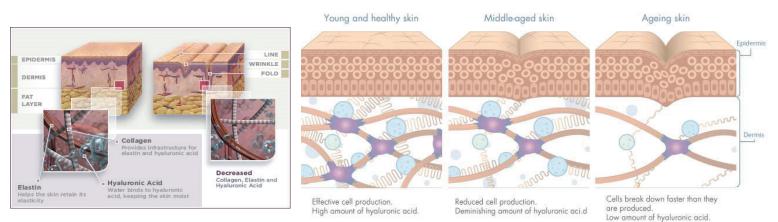

# The most dramatic histochemical change observed in senescent skin is the obvious decrease of epidermal and dermis Hyaluronic Acid