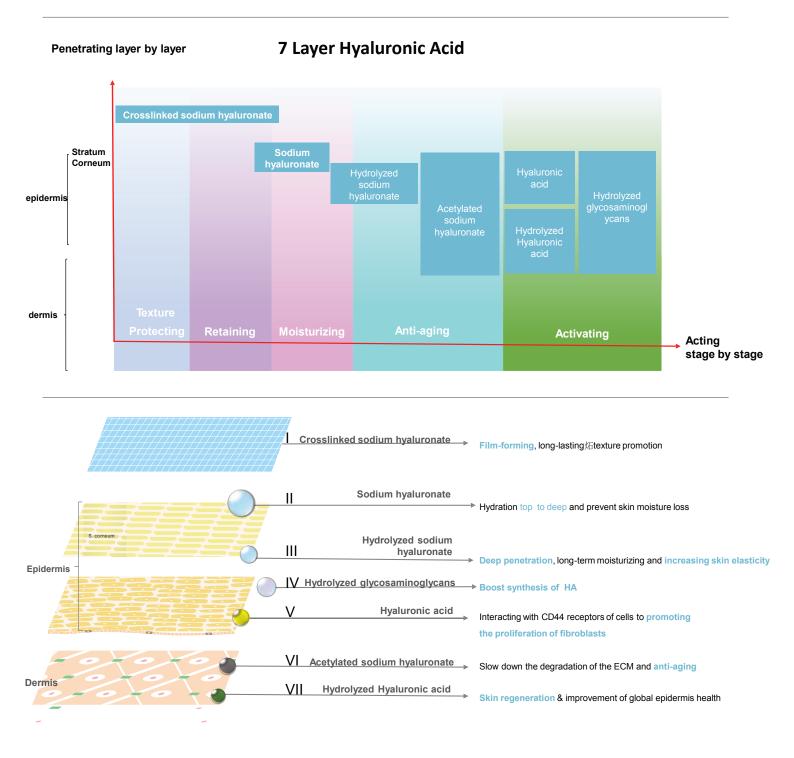

# **ACTIVE INGREDIENT - 7 LAYER HYALURONIC ACID**

#### PRODUCT SPECIAL FEATURES

- 7 different molecular weights of Hyaluronic Acid, providing balanced overall skin hydration effects. Has visible Shine effect which locks in moisture and protects skin against the environment.

#### ACTIVE INGREDIENTS

**Hyaluronic acid (7 molcular weights)** | helps reduce the visibility of fine lines and wrinkles retaining moisture to the skin, creating a plumping effect. When the skin is protected and hydrated, increased skin cell production leading to smoother, plumper skin.