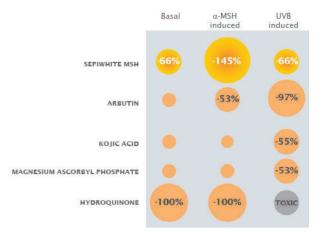

Adding SEPIWHITE MSH to a melanocyte culture decreases basal melanogenesis, including α-MSH-induced melanogenesis and UVB-induced melanogenesis

\*5 days

#### Decrease melanogenesis:

\*\*p<0.01 ©: volunteers with positive effects