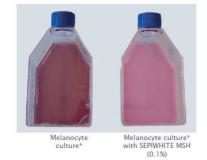

Adding SEPIWHITE MSH to a melanocyte culture decreases basal melanogenesis, including α-MSH-induced melanogenesis and UVB-induced melanogenesis

\*5 days