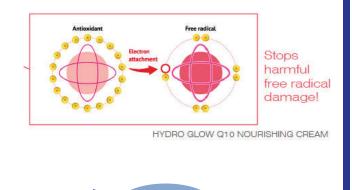

#### CoEnzyme Q10 |

\_Powerful anti-oxidant can help re-energize the skin and prevent future cumulative sun damage.