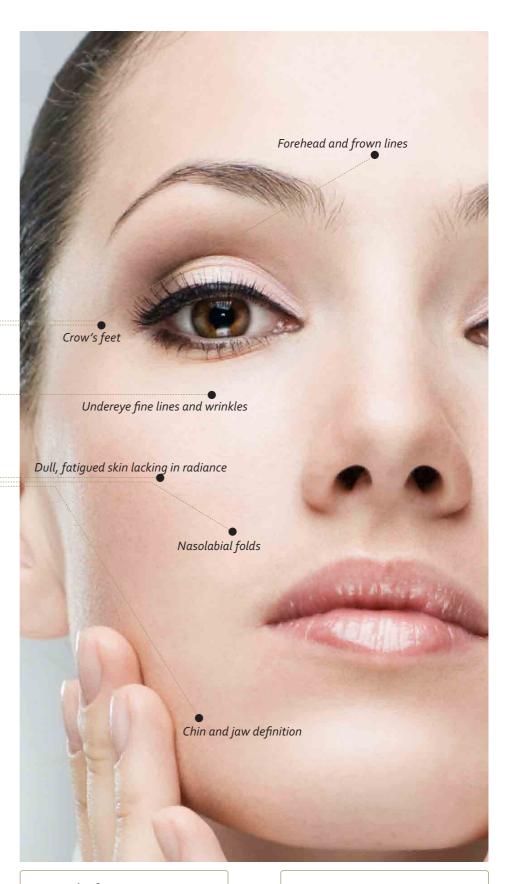

### **Areas of Application**

Forehead, brow and temple

Undereye, cheek and

Lip and jaw

For Younger Looking Skin by 6 years Within 4 weeks!

**Instant Wrinkle** Minimization

Up to 74% less wrinkles in 1 hour!