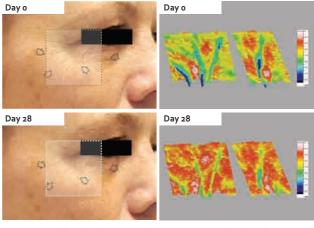

Self-Assessment Evaluation (Wrinkle Reduction with Proteolea®)

## Activates the skin's natural recycling system

Counteracts the effects of aging by delaying cellular aging and enhancing skin's antioxidative defense system

- A synergistic blend of Olive Leaf Extract, Jujube Extract and Levan (polysaccharide) that shows remarkable anti-wrinkle effects with a reduction in 17% of wrinkle depth in 28 days
- Rejuvenates the appearance of the eye area by six years within 4 weeks
- Markedly improves signs of premature skin aging such as skin roughness, hydration and reduced cellular renewal

With twice daily application (28 Days). Individual results may vary.

Self-Assessment Evaluation (Instant Wrinkle Micro Relief with Liftonin® and Cosmetic Powder®)