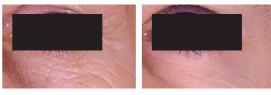

With twice daily application (28 Days). Individual results may vary.

Self-Assessment Evaluation (Instant Wrinkle Micro Relief with Liftonin® and Cosmetic Powder®)

- Liftonin® A broad spectrum wrinkle smoothening active that improves the micro-relief of fine lines and reduces the appearance of skin roughness for instant wrinkle minimization, up to 74% less wrinkles in 1 hour
- Helps to smoothen wrinkles at the forehead and crow's feet
- Cosmetic Powder® Provides a silky, smooth superior skin feel with wrinkle masking benefits as well as fluid, oil and sebum absorption capabilities
- Helps to diffuse the appearance of skin imperfections for a more uniform, perfected skin texture

**Up to 74% Anti-Wrinkle Reduction Effect In 1 hour!**Wrinkles are simultaneously filled out from inside.

Instantly diffuses the appearance of fine lines and wrinkles for a more uniform, perfected texture.

### Younger by 6 years in 4 weeks!