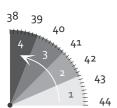

Self-Assessment Evaluation (Wrinkle Reduction with Proteolea®)

With twice daily application (28 Days). Individual results may vary.

Self-Assessment Evaluation (Instant Wrinkle Micro Relief with Liftonin® and Cosmetic Powder®)