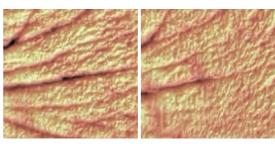

## Activates the skin's natural recycling system

Counteracts the effects of aging by delaying cellular aging and enhancing skin's antioxidative defense system

- A synergistic blend of Olive Leaf Extract, Jujube Extract and Levan (polysaccharide) that shows remarkable anti-wrinkle effects with a reduction in 17% of wrinkle depth in 28 days
- Rejuvenates the appearance of the eye area by six years within 4 weeks
- Markedly improves signs of premature skin aging such as skin roughness, hydration and reduced cellular renewal

With twice daily application (28 Days). Individual results may vary.

Self-Assessment Evaluation (Instant Wrinkle Micro Relief with Liftonin® and Cosmetic Powder®)