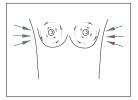

### **BUST ENLARGEMENT AND FIRMING AMPOULE**

Step 6: Apply Bust Enlargement and Firming Ampoule (2 full nozzle pumps) to the bust, avoiding contact with

the nipple. Repeat Steps 2-5.

5