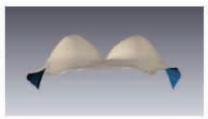

6.6% increase in volume in 28 days

8.4% increase in volume in 56 days

Cell Adipocyte
Volume increased

Control

After: treated left breast

by 22 times

• Adipocyte volume

Control

#### Adipocyte volume

3D visualization of adipocytes Red = lipid vesicle Blue = nucleus Green = cytosol

Cell volume increases

X 22 times

with Volufiline™ 1%

Cell volume increases X 22 times