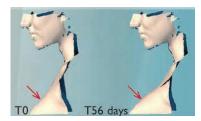

6.6% increase in volume in 28 days

8.4% increase in volume in 56 days

Cell Adipocyte
Volume increased

Control

After: treated left breast

by 22 times

• Adipocyte volume

Control

After: treated left breast

To T56 days

Treated Control

Up to 8.4% improvement in volume