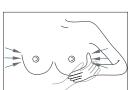

### Correct Bust Massage Techniques:

### **BUST CONTOUR FIRMING CREAM**

Step 1: Apply Bust FX Cream (4-5 pumps) to each bust, avoiding contact with the nipple.

Step 2: Cup the bust base with one hand, and push/pat upwards 10 times. Repeat on other side.