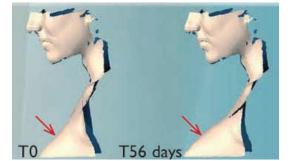

6.6% increase in volume in 28 days

8.4% increase in volume in 56 days

Cell Adipocyte
Volume increased

Control

After: treated left breast

by 22 times

• Adipocyte volume

Control

After: treated left breast

To T56 days

Treated Control

Up to 8.4% improvement in volume