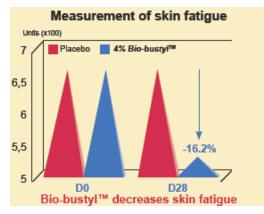

**BIO BUSTYL** | Deeply restructures and dynamises the breast tissue. Enhances bust firmness and tone. Stimulates cell metabolism, promotes collagen synthesis and enhances fibroblasts proliferation.

**VEXEL** | combines caffeine with palmitoyl-carnitine to help improve tone, firm, restore elasticity and reduce slackening especially on the bust area. In clinical studies, panelists who used products with Vexel for 28 days reported that the skin was more toned by 73%, firmer by 78% and tighter by 85%.

**TESTING** | Sederma, France (In-vivo)14 subjects / Twice daily application to the bust.

In vivo tests: firming and tonifying effect

| Increase of tone     | +13%   |  |
|----------------------|--------|--|
| Increase of firmness | +18.5% |  |

#### Energizing effect

Measurement of oxygen consumption in a liver cell suspension in presence of 2% Bio-bustyl™ using a Clark type electrode.

Stimulation of cell respiration

+103%