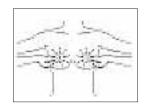

3

2

Step 3: Place both hands on bust area close to the armpit and push towards the cleavage 10 times.

Step 4: Place both hands on bust area, with fingers deeply pinch the chest ligament area 10 times.

4

Step 5: With full hands squeeze and massage in a circular motion 10 times, this is helpful in strengthing the bust and providing enhancement benefits.

### **BUST ENLARGEMENT AND FIRMING AMPOULE**

Step 6: Apply Bust Enlargement and Firming Ampoule (2 full nozzle pumps) to the bust, avoiding contact with

the nipple. Repeat Steps 2-5.

5