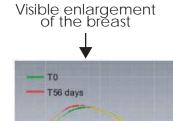

6.6% increase in volume in 28 days

8.4% increase in volume in 56 days

Cell Adipocyte
Volume increased

Control

After: treated left breast

by 22 times

• Adipocyte volume

Control

### From panel tests:

6.6% increase in volume in 28 days

8.4% increase in volume in 56 days