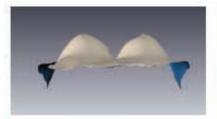

6.6% increase in volume in 28 days

8.4% increase in volume in 56 days

Cell Adipocyte
Volume increased

Control

After: treated left breast

by 22 times

• Adipocyte volume

Control

#### Adipocyte volume

3D visualization of adipocytes Red = lipid vesicle Blue = nucleus Green = cytosol

Cell volume increases

X 22 times

with Volufiline™ 1%

Cell volume increases X 22 times