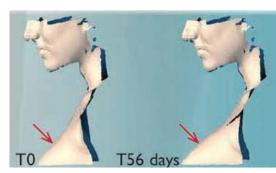

6.6% increase in volume in 28 days

8.4% increase in volume in 56 days

Cell Adipocyte
Volume increased

Control

After: treated left breast

by 22 times

• Adipocyte volume

Control

TESTING | Sederma, France (In-vivo) 30 women (bra cup size 30-30A or 34AA) aged 18 to 35 years applied twice daily.

| Volufiline 5%                | treated side | non-treated side |
|------------------------------|--------------|------------------|
| mean variation after 28 days | +1.4%        | -0.1%            |
| 1st quartile                 | +6.6%        | -6.4%            |
| mean variation after 56 days | +2.2%        | +0.9%            |
| 1st quartile                 | +8.4%        | -2.0%            |

After: treated left breast

To T56 days

Treated Control

Up to 8.4% improvement in volume