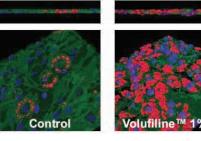

### **VOLUFILINE**<sup>TM</sup>

Cell Adipocyte Volume increased by 22 times

Adipocyte volume

#### Adipocyte volume

3D visualization of adipocytes Red = lipid vesicle Blue = nucleus Green = cytosol

Cell volume increases

X 22 times

with Volufiline™ 1%

Cell volume increases X 22 times