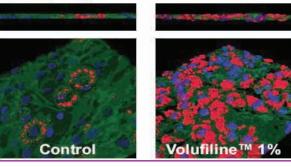

**COAXEL** | a slimming active ingredient intended for the cosmetic remodeling of the bust and the treatment of breast affirmation and sagging.

**VOLUFILINE** | promotes body volume by a cosmetic lipofilling-like effect. Shown to enhance visible breast plumping and enlargement effects. Also renders harmonious cures for a gorgeous body contour. \*Volufiline increases the **breast** adipocyte cell volume by 22 times and up to +8.4% improvement in volume.

6.6% increase in volume in 28 days

8.4% increase in volume in 56 days

Cell Adipocyte
Volume increased

Control

After: treated left breast

by 22 times

• Adipocyte volume

Control

### **VOLUFILINE**<sup>TM</sup>

Cell Adipocyte Volume increased by 22 times

Adipocyte volume

### **VOLUFILINE**<sup>TM</sup>

**FUNCTION** | Promotes body volume by a cosmetic lipofilling-like effect.

PROPERTIES | Volufiline™ stimulates adipocyte differentiation and proliferation, and promotes lipid storage leading to an increase of adipocyte volume in the fatty tissue.

#### Adipocyte volume

3D visualization of adipocytes Red = lipid vesicle Blue = nucleus Green = cytosol

Cell volume increases

X 22 times

with Volufiline™ 1%

Cell volume increases X 22 times