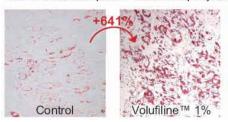

**COAXEL** | a slimming active ingredient intended for the cosmetic remodeling of the bust and the treatment of breast affirmation and sagging.

**VOLUFILINE** | promotes body volume by a cosmetic lipofilling-like effect. Shown to enhance visible breast plumping and enlargement effects. Also renders harmonious cures for a gorgeous body contour. \*Volufiline increases the **breast** adipocyte cell volume by 22 times and up to +8.4% improvement in volume.

### (2) Bust Enlargement and Firming Ampoule

Shown to enhance visible breast plumping and enlargement effects. Also renders harmonious cures a gorgeous body contour.

\*Volufiline increases the breast adipocyte cell volume by 22 times and up to +8.4% improvement in volume (refer to pictures)

TESTING | Sederma, France (In-vivo) 30 women (bra cup size 30-30A or 34AA) aged 18 to 35 years applied twice daily.

| Volufiline 5%                | treated side | non-treated side |
|------------------------------|--------------|------------------|
| mean variation after 28 days | +1.4%        | -0.1%            |
| 1st quartile                 | +6.6%        | -6.4%            |
| mean variation after 56 days | +2.2%        | +0.9%            |
| 1st quartile                 | +8.4%        | -2.0%            |