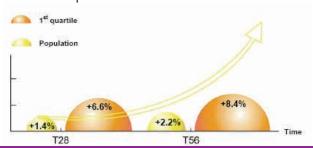

TESTING | Sederma, France (In-vivo) 30 women (bra cup size 30-30A or 34AA) aged 18 to 35 years applied twice daily.

| Volufiline 5%                | treated side | non-treated side |
|------------------------------|--------------|------------------|
| mean variation after 28 days | +1.4%        | -0.1%            |
| 1st quartile                 | +6.6%        | -6.4%            |
| mean variation after 56 days | +2.2%        | +0.9%            |
| 1st quartile                 | +8.4%        | -2.0%            |

After: treated left breast

To T56 days

Treated Control

Up to 8.4% improvement in volume

### From panel tests:

6.6% increase in volume in 28 days

8.4% increase in volume in 56 days